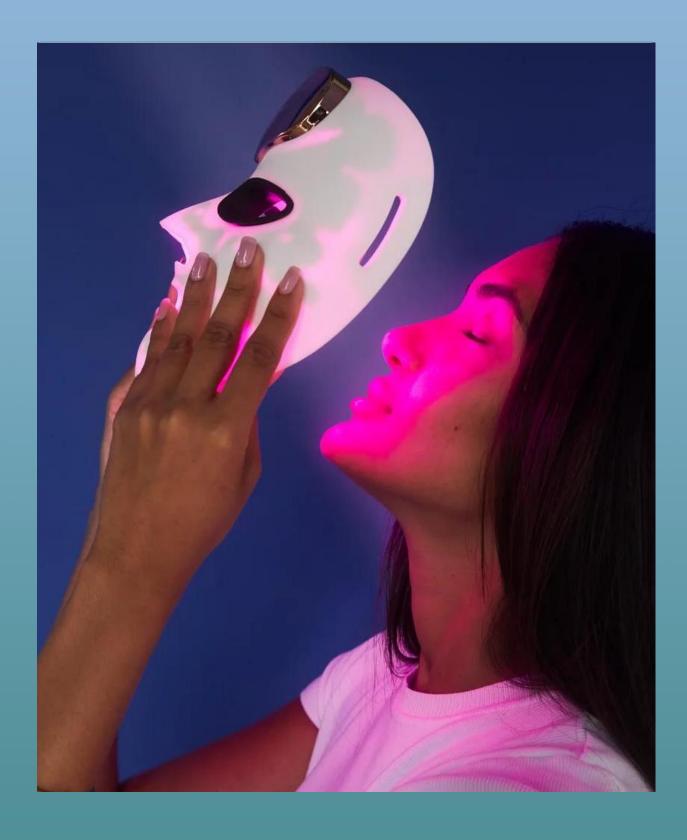

### ILUMINATORS

SKIN CARE

Lustre Skin (United Kingdom) LUSTRE® ClearSkin Renew Pro Facewear Hall 5 – Booth F15

LUSTRE® ClearSkin Renew Pro Facewear by Lustre Skin is a fully flexible, wireless, and app-operated LED mask for use on four facial zones. The mask harnesses the power of red, infrared, and blue light to energize and revitalize the skin, and reveal a glowing complexion. The mask's efficacy is supported by clinical tests.