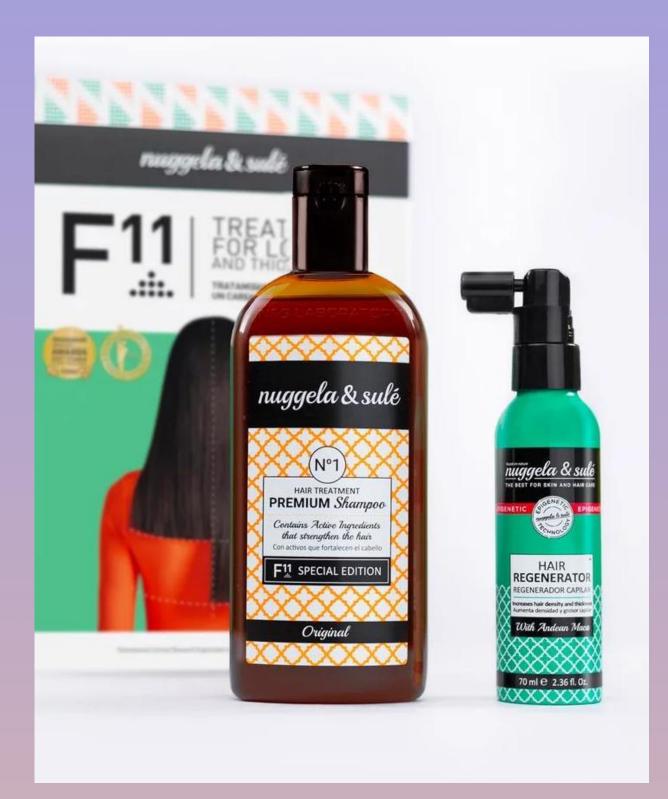

#### HAIR

Nuggela & Sulé (Spain) F11 Treatment Hall 3 – Booth J14

F11 Treatment by Nuggela & Sulé is a high-performance capillary treatment that consists of a kit with Premium No.1 Shampoo with red onion extract and Hair Regenerator Serum that has been clinically demonstrated to accelerate hair growth by 41.2%. The treatment is indicated for all hair types, especially thin or weakened hair, and helps regenerate bald areas. F11 Treatment also increases hair thickness by 17.9%, and hair density by 11.6%. Results are seen after 56 days of Use.