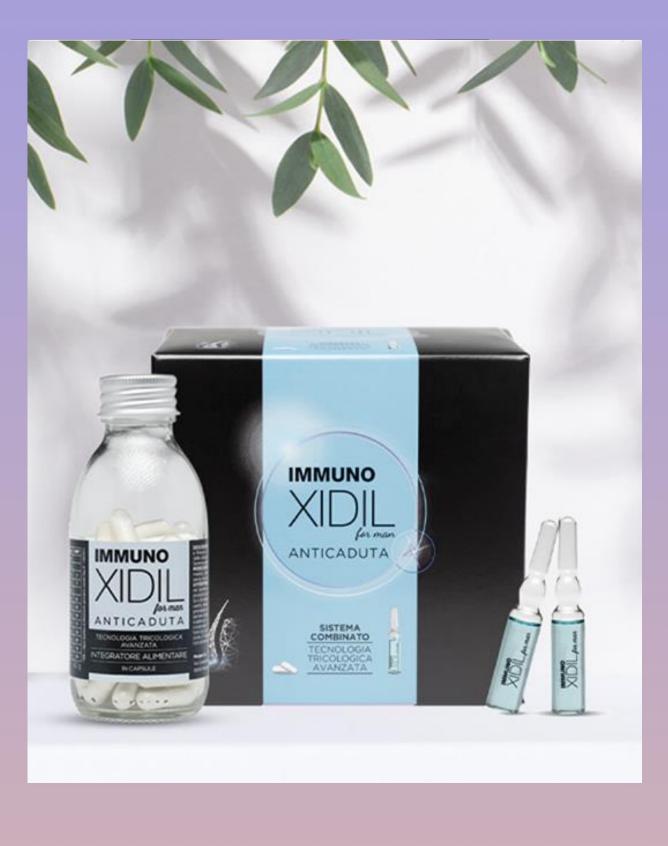

#### HAIR

Morgan Pharma Srl (Italy) IMMUNO XIDIL® for Man Hall 4 – Booth G25

IMMUNO XIDIL® for Man by Morgan Pharma is a topical treatment that uses microtechnology for the treatment of androgenetic alopecia and telogen effluvium. The microemulsion format (medium particle size 70nm) enables the product to reach the deepest layers of the scalp. Active include enoxolone that reduces ingredients microinflammation of the scalp, Kopexil that stimulates microcirculation, extracts of Serenoa repens and Pygeum africanum that reduce the level of DHT, and melatonin and rosemary oil that deliver antioxidant benefits. The efficacy of the product has been clinically proven on 60 patients.