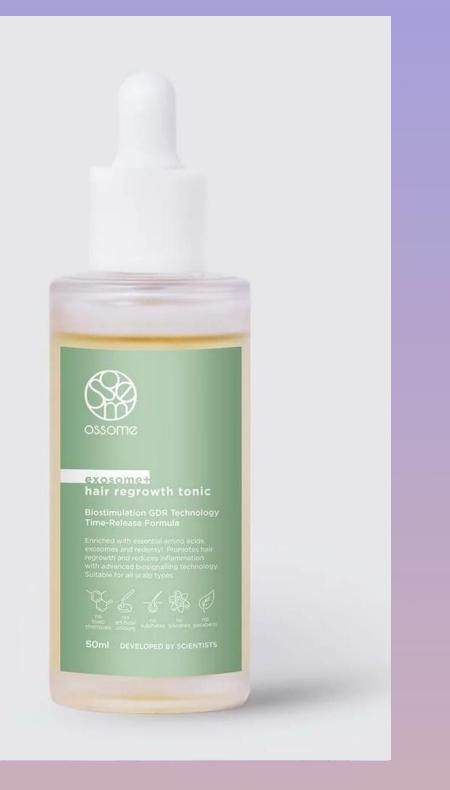

#### HAIR

Ossome Pte Ltd (Singapore) Exossome+ Hair Regrowth Tonic Hall 6 – Booth K30

Exossome+ Hair Regrowth Tonic by Ossome Hair reactivates hair follicles by encouraging hair growth thanks to Exossome M, a proprietary blend of proteins and triple-peptides developed in Ossome's laboratories. State-of-the-art nanoliposome encapsulation delivers proteins and peptides deep into the follicular layer of the epidermis, providing 24-hour UV defense and urban protection, and 72-hour deep hydration with added Pentavitin. This vegan health system was developed with clean technology and has been approved by clinicians.