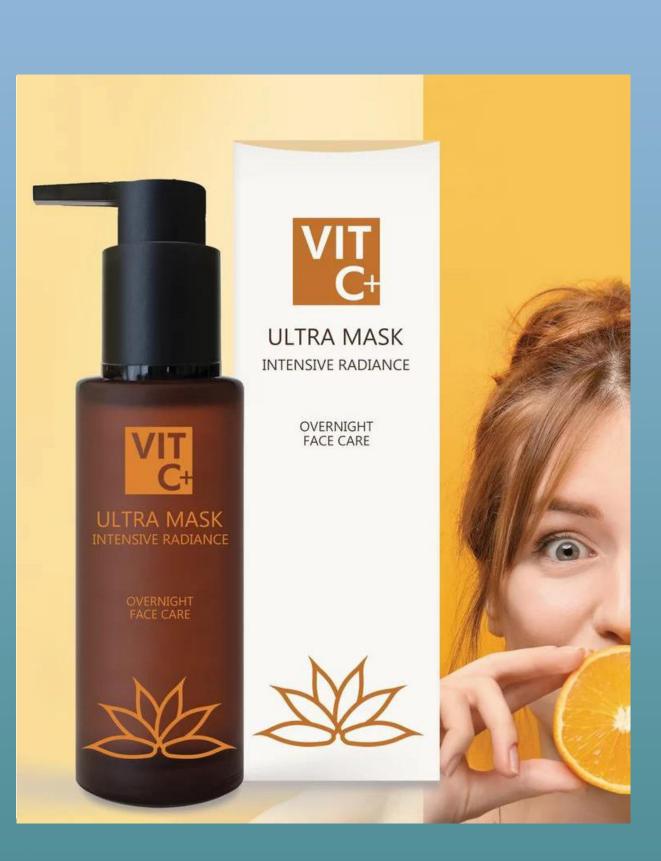

### ILLUMINATORS

SKIN CARE

N&B Natural is Better (Italy) VIT C+ Ultra Mask Intensive Radiance – Overnight Face Care

Hall 4 – Booth G16

VIT C+ Ultra Mask Intensive Radiance – Overnight Face Care by N&B Natural is Better is an overnight treatment that helps the restructuring and rejuvenating skin process with an immediate and brightening effect. The nutrient-rich organic formulation transforms the skin with a blend of vitamin C, aloe vera, olive oil, vitamin F, fructo-oligosaccharides, beetroot, bakuchiol, caper, and prickly pear. The cream-gel texture promotes skin wellness while reducing the signs of spots and uneven skin tone. Wake up with a smoother, radiant, and velvety complexion.