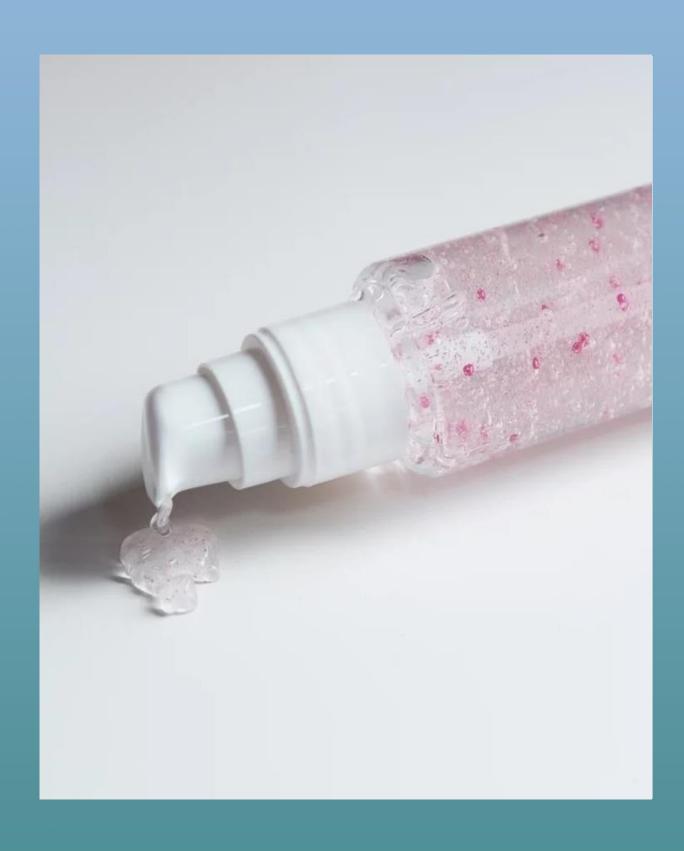

#### **SKIN CARE**

Sky Resources Sdn Bhd (Malaysia) SensEase - Hops Essence Hall 4 – Booth K24

Hops Essence by Sky Resources activates, strengthens, and sustains the protective skin barrier. It features a naturally bitter ingredient, Humulus lupulus (hops) extract, a compound that exists in nature and helps to activate the "bitter" sensors in the skin. The product soothes sensitive skin and boosts the skin's

SensEase"

#### Hops Essence

30m @ 1.01 fl.oz

Prelents: Aqua, Propanediol, Un Uta, Daodium EDTA, Humulus Li Utandula Angustifolia Flower OI, O

99.3% Natural Ori Ingredien