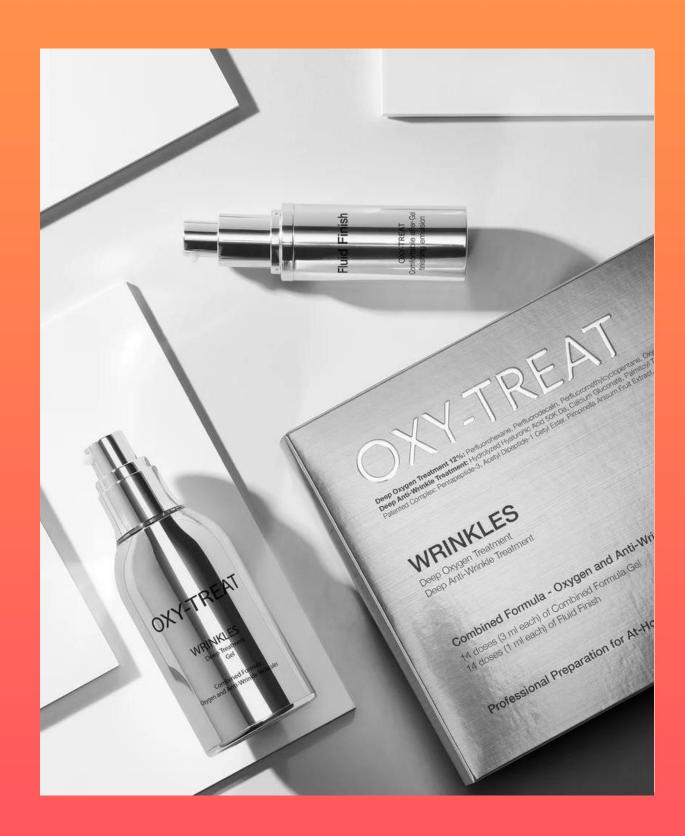

SKIN CARE

Labo Cosprophar Suisse (Italy) **OXY-TREAT** Hall 4 - Booth G09

OXY-TREAT by Labo Cosprophar Suisse is dermo-cosmetic therapy for at-home use. It combines the regenerative properties of active oxygen with functional transdermic molecules to reduce the number and depth of wrinkles, and solve specific skin problems. OXY-TREAT also boasts a luxurious, eye-catching design.