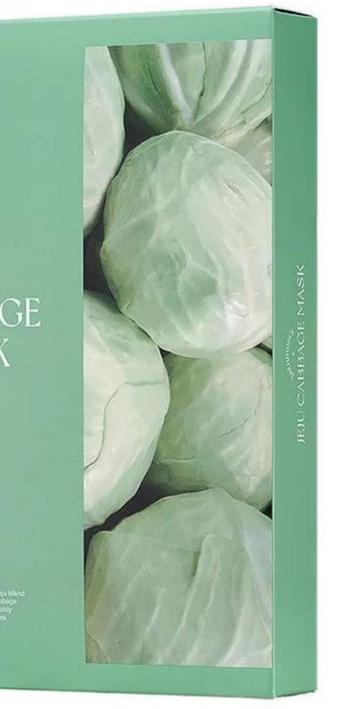

#### SKIN CARE

Tenbox Corp. (South Korea) thth mom's Jeju Cabbage Mask Hall 5 – Booth L23

thth mom's Jeju Cabbage Mask by Tenbox Corp features organic cabbage extract from the volcanic soil of Jeju Island in South Korea. This vegan-certified, EWG Green-grade product has been dermatologically tested for suitability for highly sensitive skin. It delivers facial detox, anti-inflammation, pregnant women.