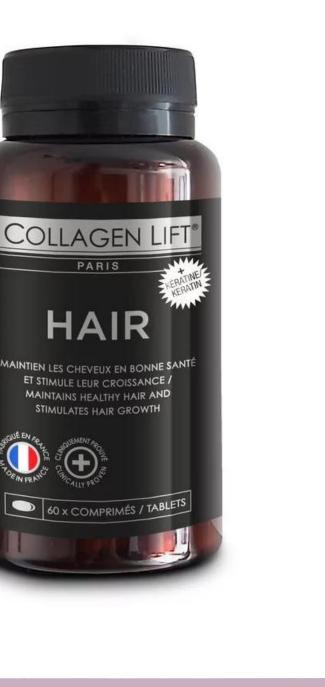

SUPPLEMENT

Collagen Lift Paris (France) HAIR Hall 3 – Booth G03

HAIR by Collagen Lift Paris is a daily supplement that decreases hair loss, stimulates the regrowth of healthy hair, and prevents greying. Ingredients include champagne grape seed extract to prevent hair loss, keratin and biotin to strengthen hair, bamboo powder (silica) to prevent thinning, and nettle leaves and zinc sulfate to stimulate new hair growth. Copper gluconate prevents greying. The product is vegetarian, gluten-free, and GMO-free.