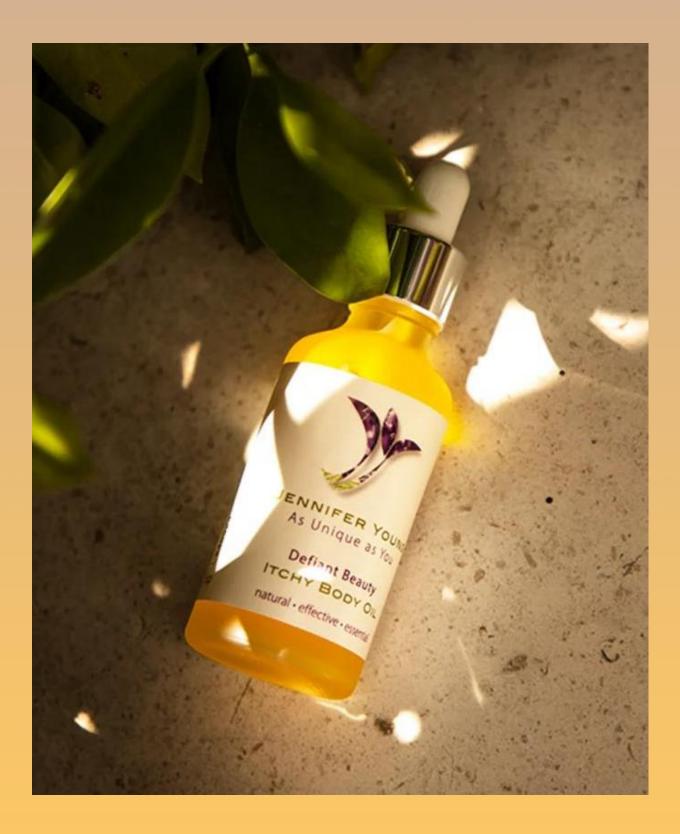

#### SKIN CARE

Wideal International Trade Limited (Hong Kong SAR, China) Jennifer Young - Itchy Body Oil Hall 5 – Booth L13

Jennifer Young - Itchy Body Oil by Wideal International Trade was co-created by the NHS in the UK, and developed to meet the needs of people with varying levels of sensitive skin. This gentle, multi-tasking oil is formulated with a blend of five and