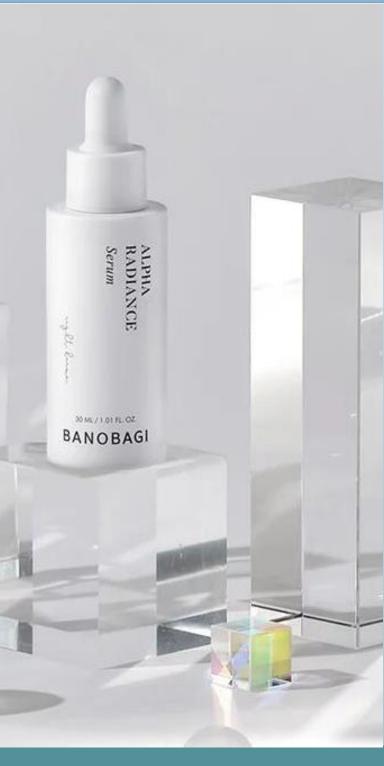

### ILLUMINATORS

SKIN CARE

Banobagi Co., Ltd (South Korea) Alpha Radiance Serum Hall 4 – Booth H14

Alpha Radiance Serum by Banobagi is formulated with a high concentration of alpha arbutin, a powerful skin brightener known for being ten times more powerful than beta arbutin, and gentler than its counterparts. It also targets discoloration and dullness. Glacial water and niacinamide, in synergy with alpha arbutin, replenish the skin's moisture levels to brighten, hydrate and even out skin tone, achieving a radiant glow. The serum is hypoallergenic and dermatologist-tested.