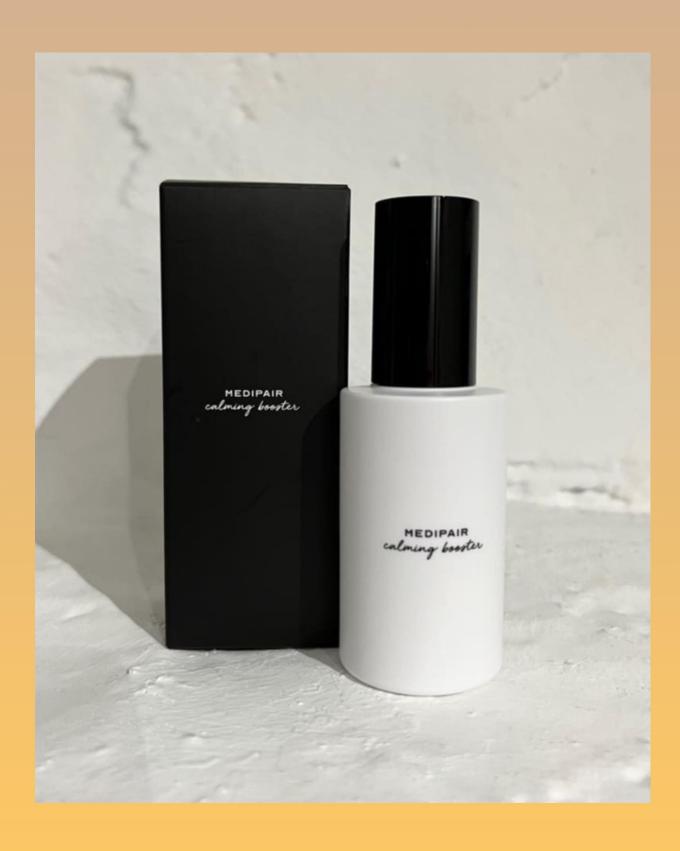

#### SKIN CARE

HWCOSCOCO (South Korea) Medipair Calming Booster Hall 4 – Booth J15

Medipair Calming Booster by HWCOSCOCO is a serum that delivers anti-inflammatory and immune-boosting benefits. It contains vegan-certified MultiEx BSASM® Plus that comprises patented ingredients from seven plant extracts to calm irritated skin. It also has a texture that is heavier than water but lighter than an ampoule. The severity and degree of atopic clinical evaluation.