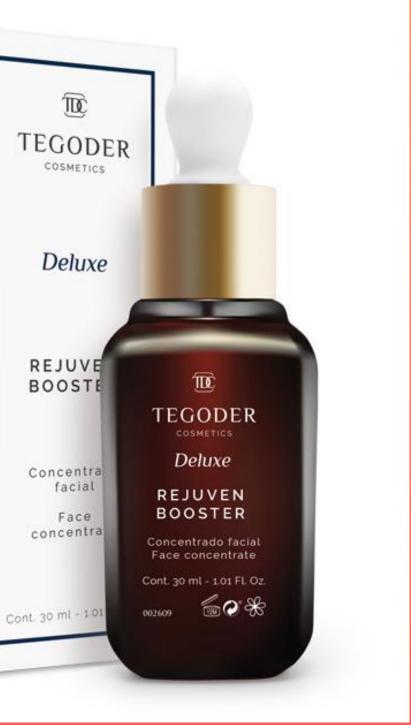

#### SKIN CARE

Tegor Group (Spain) **Tegoder Cosmetics - Deluxe Rejuven Booster** Hall 5 – Booth A16

Inspired by three of the most in-demand medical aesthetic facial treatments (infiltrations of hyaluronic acid, Botox and collagen), Deluxe Rejuven Booster is a firming and rejuvenating facial booster active concentrate that enhances, activates, and reinforces both professional and personal facial treatments. The product is a new concept of facial firming and rejuvenation featuring active ingredients that serve to increase the efficacy of anti-aging products that are subsequently applied. It is most suitable for Asian skin types and environmental conditions.