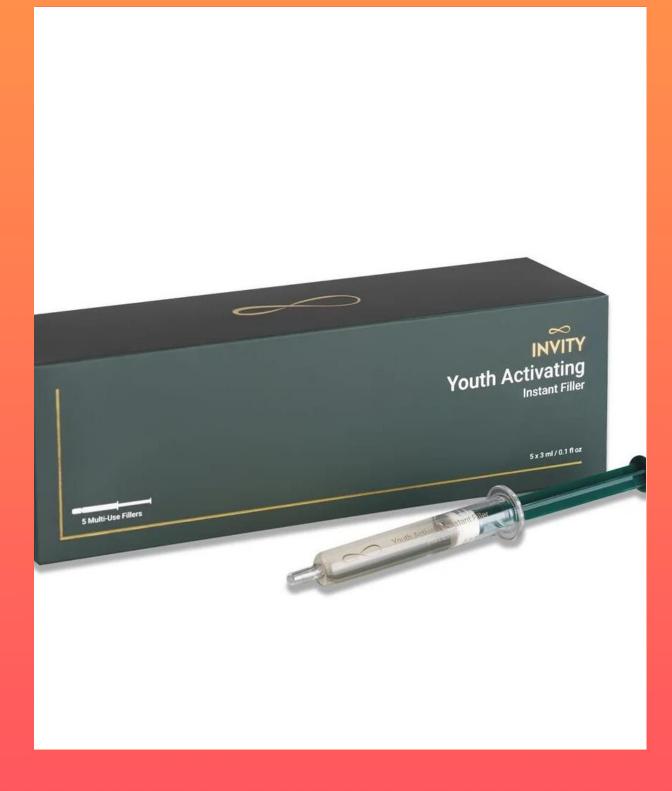

#### SKIN CARE

Invity Pte Ltd (Singapore) Youth Activating Instant Filler Hall 4 – Booth K28

Youth Activating Instant Filler by Invity is a non-invasive treatment that boosts hydration levels and increases the rate of collagen production in the skin. It is formulated with a scientifically-proven combination of patented HA technology, NAD, and collagen-boosting botanical extracts. This advanced, cosmeceutical-grade serum instantly lifts the skin and reduces the appearance of fine lines and wrinkles. A 28day consumer study of 23 participants aged 30 and above showed that 96% found the product has a skin-firming effect.