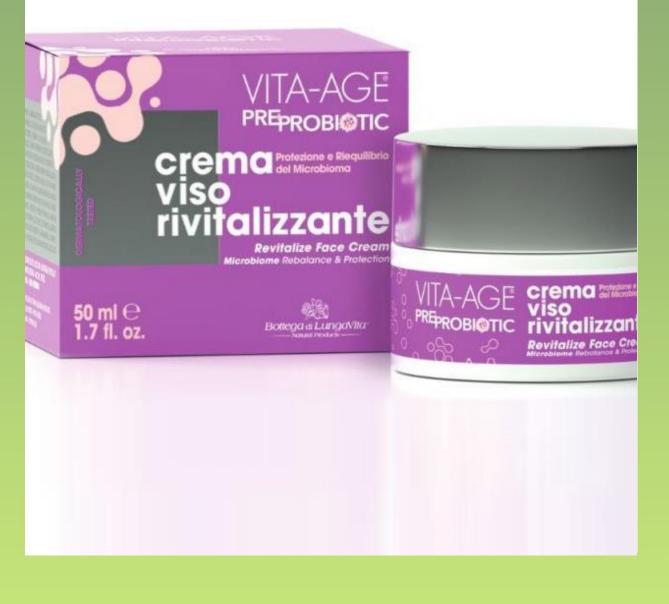

SKIN CARE

Ofi SpA (Italy) Bottega di LungaVita - VITA AGE® Pre+Probiotic Hall 4 – Booth G03

VITA AGE® Pre+Probiotic by OFI is a revitalizing treatment for the face that restores the pH balance of the skin, keeps the loss of transepidermal water under control, prevents the thinning of the lipid barrier, and normalizes the composition of fatty acids. The formula contains prebiotic fibers of beta glucan and molecules of hyaluronic acid that work synergistically to maintain the correct degree of humidity and offer an anti-dryness action. A delicate fragrance makes the