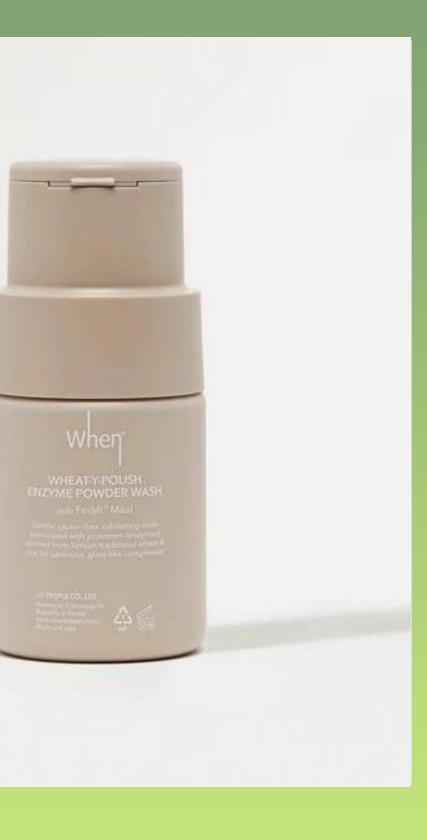

SKIN CARE

J.C. People Co., Ltd (South Korea) When - Wheat-y-Polish Enzyme Powder Wash with FerMi™ Meal

Hall 3 – Booth D20

When Wheat-y-Polish Enzyme Powder Wash with FerMi™ Meal by J.C People is a gentle, gluten-free, vegan daily powder wash derived from traditional Korean wheat containing proteases (proteolytic enzymes) and Korean rice powder that help to remove dead skin cells, reduce sebum, and promote cell renewal by accelerating cell metabolic activities for a luminous, glass-like complexion. This non-abrasive, wateractivated exfoliating wash transforms into a creamy foam and thoroughly cleanses the face without stripping the skin barrier.